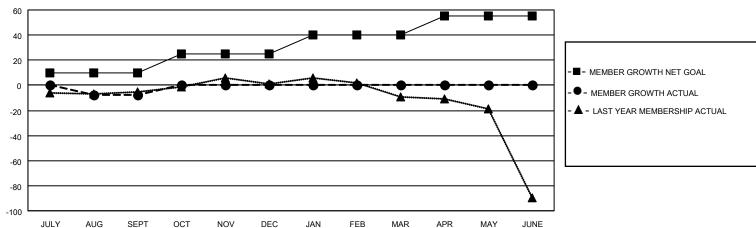

## District 14 P

| Clubs         |               |             |               | Members               |                         |                         |                                                    |  |
|---------------|---------------|-------------|---------------|-----------------------|-------------------------|-------------------------|----------------------------------------------------|--|
|               | RESULTS FOR   | R 2020-2021 |               | RESULTS FOR 2020-2021 |                         |                         |                                                    |  |
| QUARTER       | NEW CLUB GOAL | NEW CLUBS   | DROPPED CLUBS | QUARTER MEM           | IBER GROWTH NET<br>GOAL | MEMBER GROWTH<br>ACTUAL | DROPPED<br>MEMBERS ACTUAL<br>(including transfers) |  |
| JULY/AUG/SEPT | 0             | 0           | 0             | JULY/AUG/SEPT         | 10                      | 12                      | 18                                                 |  |
| OCT/NOV/DEC   | 0             | 0           | 0             | OCT/NOV/DEC           | 15                      | 0                       | 0                                                  |  |
| JAN/FEB/MAR   | 0             | 0           | 0             | JAN/FEB/MAR           | 15                      | 0                       | 0                                                  |  |
| APR/MAY/JUNE  | 1             | 0           | 0             | APR/MAY/JUNE          | 15                      | 0                       | 0                                                  |  |